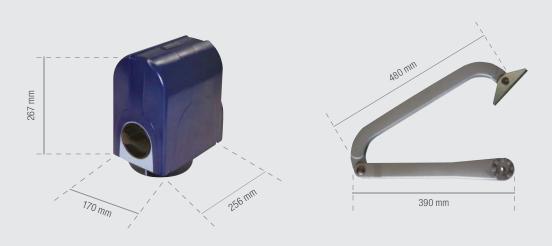

## OPERATOR DIMENSIONS

| Technical Specifications           | Compas 24                      | Compas 24 C |  |  |
|------------------------------------|--------------------------------|-------------|--|--|
| Power supply (V)                   | 24                             |             |  |  |
| Nominal power (W)                  | 120                            | 140         |  |  |
| Max. torque (Nm)                   | 250                            |             |  |  |
| Angular speed (°/sec)              | 13                             |             |  |  |
| Max. Leaf Weight (Kg) 1            | 310                            |             |  |  |
| Max. continuous cycles             | 30                             |             |  |  |
| Frequency of use at 20 °C          | continuous                     |             |  |  |
| Operating ambient temperature (°C) | bient temperature (°C) -20 +55 |             |  |  |
| Protection class                   | IP44                           |             |  |  |
| Weight (kg)                        | 7                              | 8.7         |  |  |