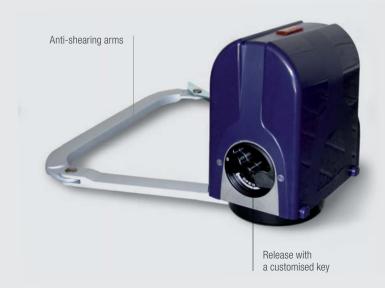

## OPERATOR WITH ARTICULATED ARM FOR SWING GATES

- Available version: 24V
- It moves leaves up to 2.5m
- Standard equipped with ENV function (Virtual Encoder) PATENT
- G-WAY system (with Brain 06 Control Board)
- Release through a user friendly accessory lever and customised key
- Optional outdoor cord release
- Sturdy inner kinematic mechanism made of a bronze crown and steel worm-screw
- Opening and closing slow down available in both versions
- Up to 30 consecutive cycles, 100 daily cycles